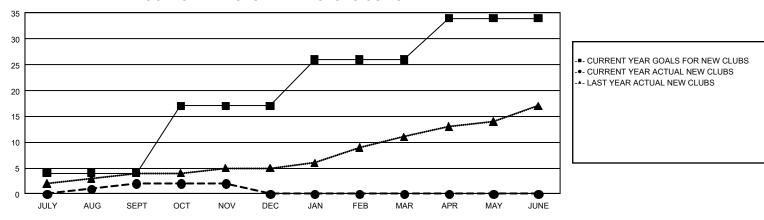

## REPORT DOES NOT INCLUDE CLUBS IN UNDISTRICTED AREAS.

| Clubs                 |               |           |               | Members               |                           |                         |                                                    |  |
|-----------------------|---------------|-----------|---------------|-----------------------|---------------------------|-------------------------|----------------------------------------------------|--|
| RESULTS FOR 2023-2024 |               |           |               | RESULTS FOR 2023-2024 |                           |                         |                                                    |  |
| QUARTER               | NEW CLUB GOAL | NEW CLUBS | DROPPED CLUBS | QUARTER               | MEMBER GROWTH<br>NET GOAL | MEMBER GROWTH<br>ACTUAL | DROPPED<br>MEMBERS ACTUAL<br>(including transfers) |  |
| JULY/AUG/SEPT         | 4             | 2         | 3             | JULY/AUG/SEPT         | 514                       | 577                     | 610                                                |  |
| OCT/NOV/DEC           | 13            | 0         | 0             | OCT/NOV/DEC           | 683                       | 726                     | 555                                                |  |
| JAN/FEB/MAR           | 9             | 0         | 0             | JAN/FEB/MAR           | 764                       | 0                       | 0                                                  |  |
| APR/MAY/JUNE          | 8             | 0         | 0             | APR/MAY/JUNE          | 674                       | 0                       | 0                                                  |  |

## GOALS AND ACTUAL NEW CLUBS CUMULATIVE

| DROPPED CLUBS: 3 |       | 441 CLUBS OF 1,177 ADDED 1 OR | GENDER DISTRIBUTION               |                 |       |
|------------------|-------|-------------------------------|-----------------------------------|-----------------|-------|
|                  |       | MORE NEW MEMBERS              | MALE                              | 16,545 (64.36%) |       |
|                  |       |                               | FEMALE                            | 9,156 (35.62%)  |       |
| DROPPED MEMBERS  |       |                               |                                   |                 |       |
| DECEASED         | 156   | CLICK HERE FOR CUMULATIVE     | TOTAL FAMILY UNIT MEMBERS         |                 | 4,833 |
| CLUB CANCELLED 0 |       | MEMBERSHIP DATA               |                                   |                 |       |
| OTHER 1,006      |       |                               | FAMILY MEMBERS PAYING HALF 2 DUES |                 | 2,488 |
| TOTAL            | 1,162 |                               |                                   |                 |       |