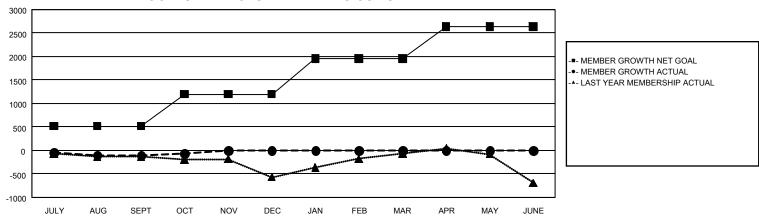

## REPORT DOES NOT INCLUDE CLUBS IN UNDISTRICTED AREAS.

| Clubs                 |               |           |               | Members               |                           |                         |                                                    |  |
|-----------------------|---------------|-----------|---------------|-----------------------|---------------------------|-------------------------|----------------------------------------------------|--|
| RESULTS FOR 2023-2024 |               |           |               | RESULTS FOR 2023-2024 |                           |                         |                                                    |  |
| QUARTER               | NEW CLUB GOAL | NEW CLUBS | DROPPED CLUBS | QUARTER               | MEMBER GROWTH<br>NET GOAL | MEMBER GROWTH<br>ACTUAL | DROPPED<br>MEMBERS ACTUAL<br>(including transfers) |  |
| JULY/AUG/SEPT         | 4             | 2         | 3             | JULY/AUG/SEPT         | 514                       | 577                     | 610                                                |  |
| OCT/NOV/DEC           | 13            | 0         | 0             | OCT/NOV/DEC           | 683                       | 726                     | 555                                                |  |
| JAN/FEB/MAR           | 9             | 0         | 0             | JAN/FEB/MAR           | 764                       | 0                       | 0                                                  |  |
| APR/MAY/JUNE          | 8             | 0         | 0             | APR/MAY/JUNE          | 674                       | 0                       | 0                                                  |  |

## GOALS AND ACTUAL NEW CLUBS CUMULATIVE

| DROPPED CLUBS: 3 |       | 441 CLUBS OF 1,177 ADDED 1 OR | GENDER DISTRIBUTION               |                 |       |
|------------------|-------|-------------------------------|-----------------------------------|-----------------|-------|
|                  |       | MORE NEW MEMBERS              | MALE                              | 16,545 (64.36%) |       |
|                  |       |                               | FEMALE                            | 9,156 (35.62%)  |       |
| DROPPED MEMBERS  |       |                               |                                   |                 |       |
| DECEASED         | 156   | CLICK HERE FOR CUMULATIVE     | TOTAL FAMILY UNIT MEMBERS         |                 | 4,833 |
| CLUB CANCELLED 0 |       | MEMBERSHIP DATA               |                                   |                 |       |
| OTHER 1,006      |       |                               | FAMILY MEMBERS PAYING HALF 2 DUES |                 | 2,488 |
| TOTAL            | 1,162 |                               |                                   |                 |       |